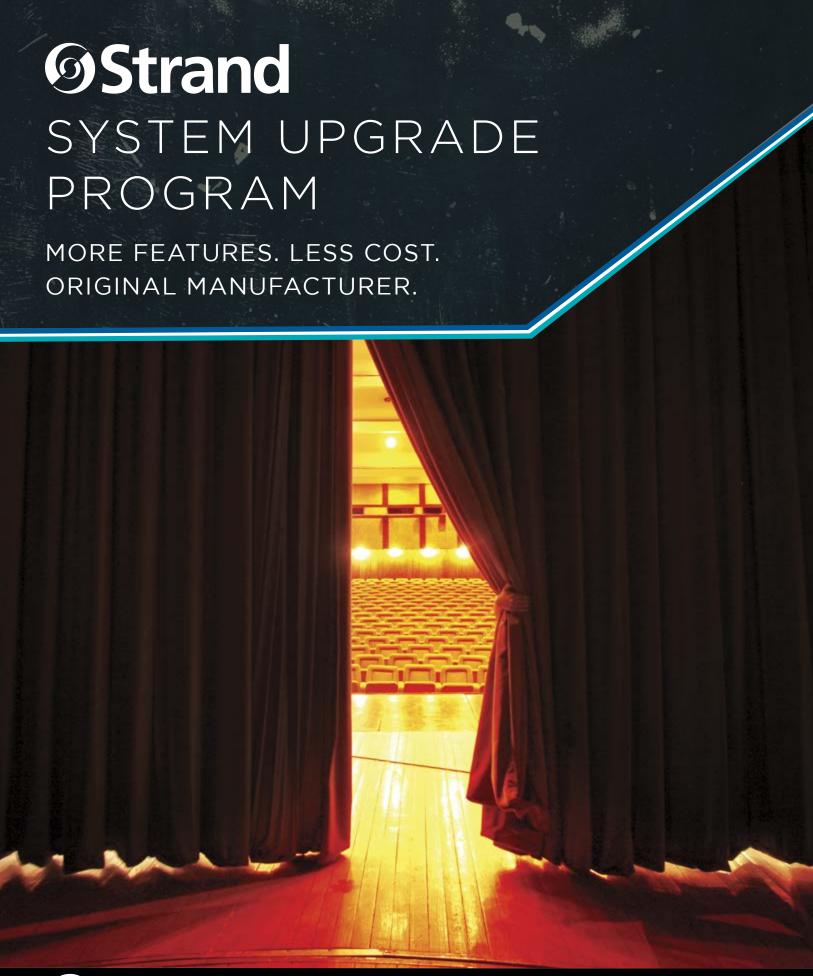

#### SYSTEM UPDATE

An integrator will upgrade your existing power components using modern processors with faster speeds, network connectivity, and redundancy options, and upgrade dimmer modules with relay modules for use with DMX-controlled LED luminaires where needed. The new system will also upgrade control components, replacing old Strand Outlook or Premier control stations and touchscreens with new Vision.Net interfaces for improved looks and better functionality.

#### **CONTROL SYSTEM UPGRADES**

STRAND OUTLOOK, PREMIER, OR VISION.NET 1ST GEN CONTROL INTERFACES

NEW STRAND VISION.NET CONTROL STATIONS AND TOUCHSCREENS